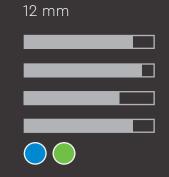

## PADEL MONO

The compromise between performance and aesthetics

- Straight Monofilament
- Height
- Speed of play
  Aesthetics
- Comfort
- Side sliding
- Colors

Il Cairo, Egypt – Newgiza Premier Padel P1 🛦