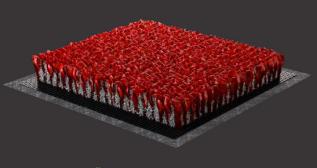

## PADEL FIB

## Turf with a reactive playing

#### • Straight Fibrillated

- Height12 mmSpeed of playImage: state s
- Colors